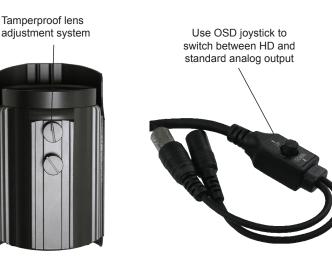

SHADING-PRIVACY MASK -TITLE - GAMMA

This Super Bullet outdoor camera uses advanced video processing functions that lift traditional CCTV video technology to a new level. This product provides the user with crystal clear video images that can be modified from a standard analog signal to an analog high definition signal with a simple touch of the OSD joystick.

- Improved heavy gauge cable harness
- Heavy tamperproof bracket
- IR cut filter
- No glare, focus shift prevention
- Tamperproof lens adjustment system
- 6 Point quality control system