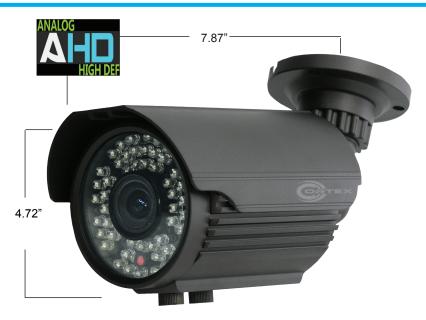

## COR-HF80 HYBRID A-HD & ANALOG OUTDOOR IR BULLET CAMERA

**KEY BENEFITS** 

- 1/3" MEGAPIXEL CMOS IMX238 SENSOR
- DUAL OUTPUT: A-HD & ANALOG OSD SELECTABLE
- 3D-DNR DIGITAL WIDE DYNAMIC RANGE
- DIGITAL DE-FOG
- INTUITIVE OSD MENU
- INDUSTRIAL SURVEILLANCE

**SPECIFICATIONS** 1/3" 2.4 Megapixel SONY CMOS IMX238 Video Sensor Lens 2.8mm - 12mm Megapixel Rated Varifocal Digital: 1480×1080P Resolution Analog: 960H - 1200TVL IR range 90-120 feet /27-37 meters IR LED 60IR Video Output A-HD: 1080P / 960P BNC CVBS: 1.0 Vp-p Composite Signal (75 Ω) **Electronic Shutter** AUTO/ MANUAL /FLK Scanning System **Progressive Scan** Minimum Illumination 0.2 LUX (Color/Day) 0.01 LUX (B/W) 3D-DNR OFF / ON (LOW/MIDDLE/HIGH) Digital WDR OFF / ON (Level Adjustable) (Long and short exposure) OSD Yes Sens-Up OFF / ON White Balance AWB/ ATW / PUSH / MANUAL **Back Light Control** OFF / ON D-ZOOM 1.0x - 8.0x TV System NTSC OFF / ON Defog Power Consumption 600mA -10°~ to 50°C / -14° +122 °F Working Temperature Power 12V DC Dimension(D) (H) 7.87 " x 4.72 " (inches) / 200 x 120 (mm) Weight 1.32 (lb) / 0.6 (kg) ADDITIONAL OSD OPTIONS: MIRROR-FLIP - DZOOM - SCALE - FORMAT - DIGITAL OUT

SHADING-PRIVACY MASK -TITLE - GAMMA

This Super Bullet outdoor camera uses advanced video processing functions that lift traditional CCTV video technology to a new level. This product provides the user with crystal clear video images that can be modified from a standard analog signal to an analog high definition signal with a simple touch of the OSD joystick.